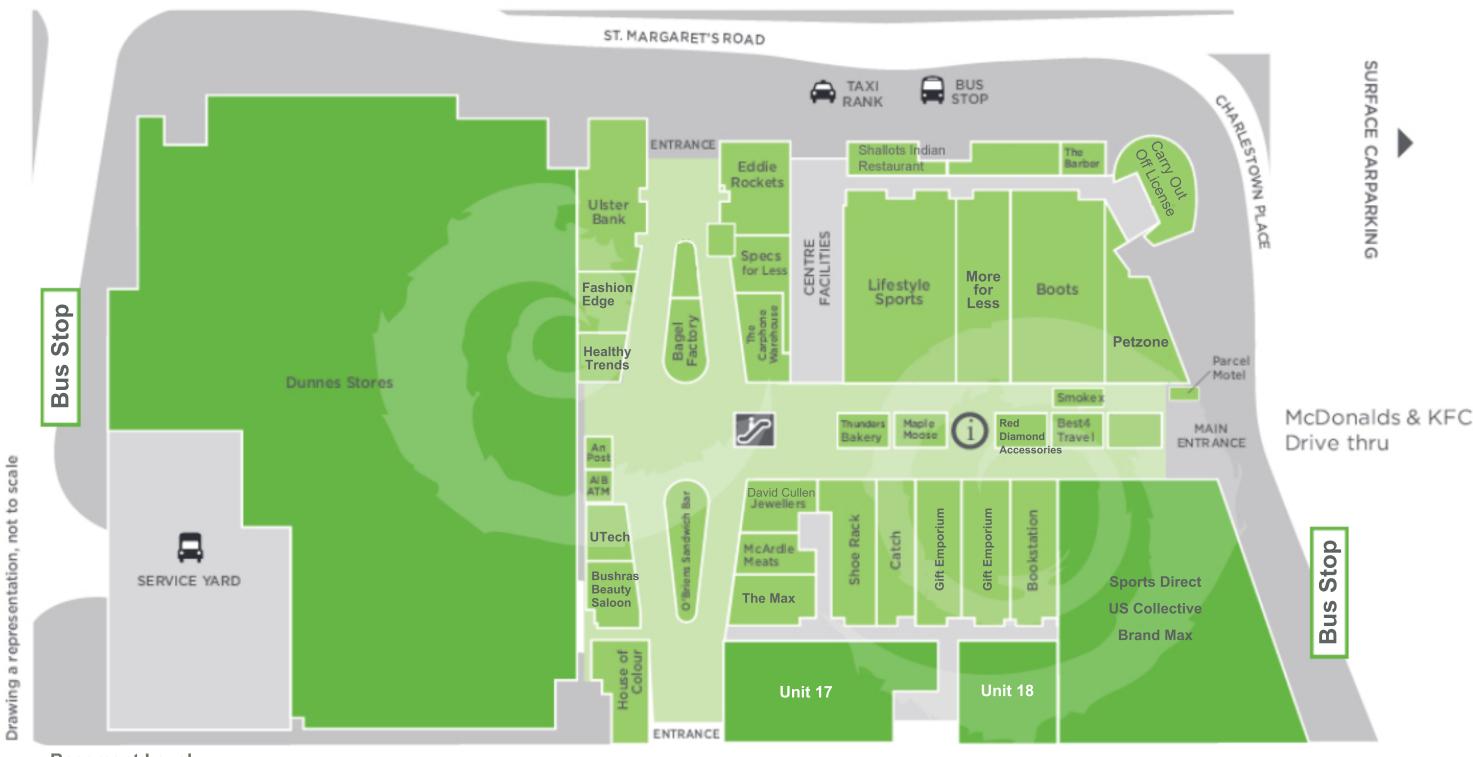

## **Basement Level:**

Ania Alteration and Ironing Service, Crilly Shoe Repair & Key Cutting, The Flower Factory, Xpress Clean

Dunnes Stores

Boots

Bagel Factory

Best4Travel

Brand Max

Bushras Beauty Saloon

Lifestyle Sports

Maple Moose

McArdle Meats

More for Less

O'Briens

Parcel Motel

Carphone Warehouse Red Diamond Accessories
Catch Shallots Indian Restaurant

Catch Shallots Indian Recognition Carry Out Off License Shoerack
David Cullen Jewellers Specs for Less
Eddie Rockets Sports Direct
Gift Emporium Smokex
Fashion Edge The Barber
House of Colour The Book Station

To Odeon & Leisureplex

Thunders Bakery
Ulster Bank
US Collective
UTech
Xpress Clean

Ania Alteration and Ironing Service
Crilly Shoe Repair & Key Cutting

The Flower Factory

Xpress Clean

follow us on facebook for weekly updates on events at the centre www.facebook.com/CharlestownShopping