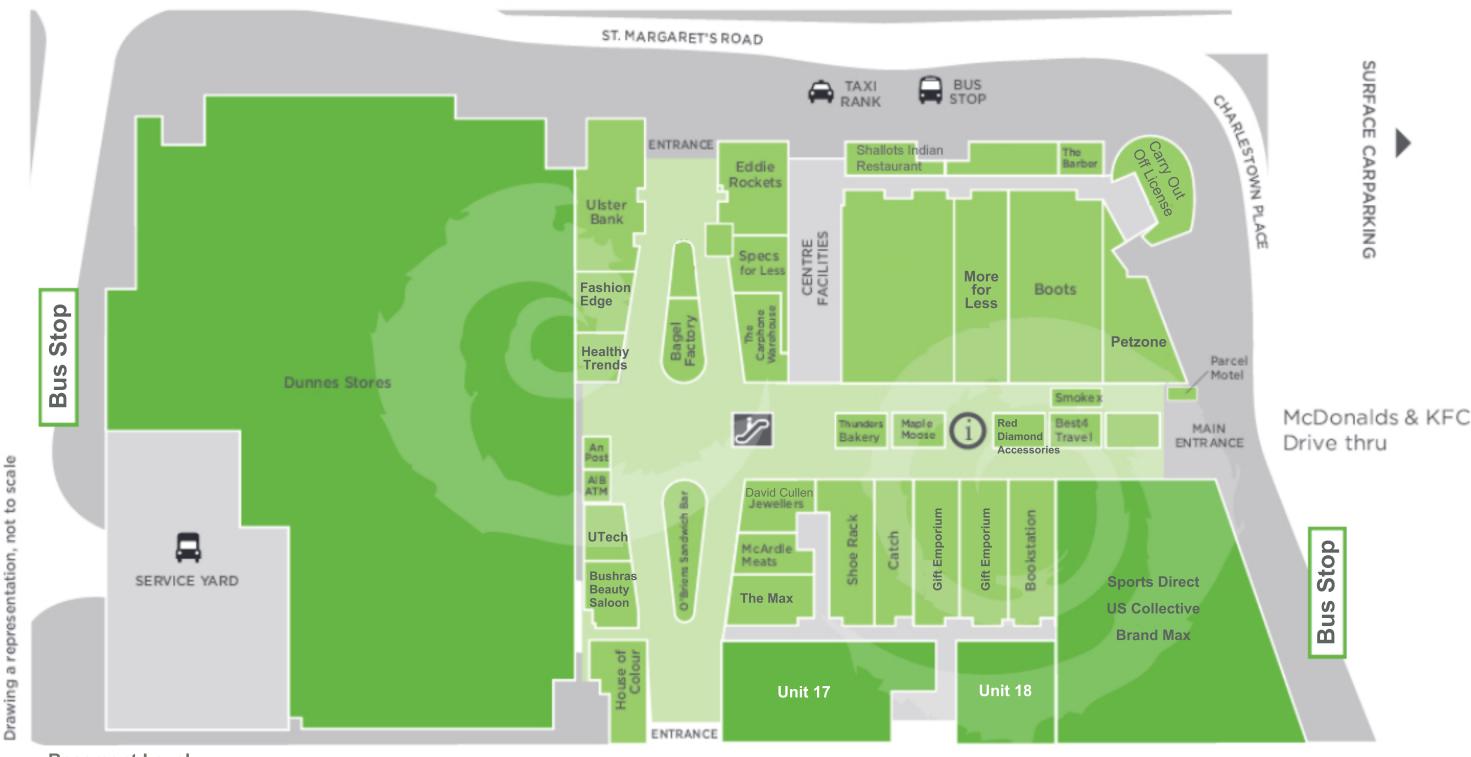

## **Basement Level:**

Ania Alteration and Ironing Service, Crilly Shoe Repair & Key Cutting, The Flower Factory, Xpress Clean

Dunnes Stores Healthy Trends
Boots Maple Moose
Bagel Factory McArdle Meats
Best4Travel More for Less
Brand Max O'Briens
Bushras Beauty Saloon Parcel Motel

Carphone Warehouse Red Diamond Accessories

Catch Shallots Indian Restaurant
Carry Out Off License Shoerack
David Cullen Jewellers Specs for Less
Eddie Rockets Sports Direct
Gift Emporium Smokex
Fashion Edge The Barber
House of Colour The Book Station

Thunders Bakery
Ulster Bank
US Collective
UTech
Xpress Clean