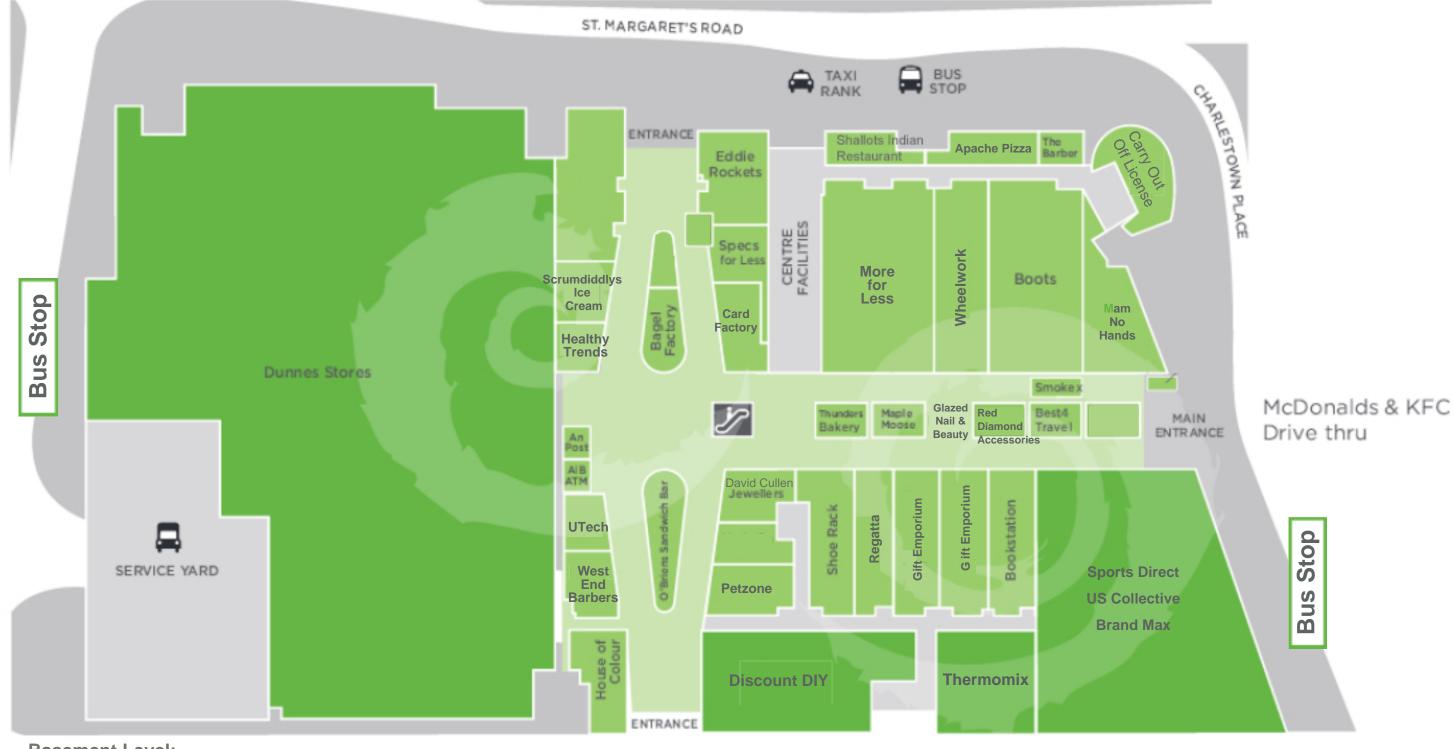

## **Basement Level:**

Ania Alteration and Ironing Service, Crilly Shoe Repair & Key Cutting, The Flower Factory, Xpress Clean

**Dunnes Stores** Boots O'Briens **Best4Travel Brand Max** Carry Out Off License **David Cullen Jewellers Discount DIY** Shoerack **Eddie Rockets** Gift Emporium Glazed Nail & Beauty Cafe Smokex House of Colour

Maple Moose More for Less Parcel Motel **Red Diamond Accessories** Shallots Indian Restaurant Specs for Less Sports Direct

The Barber

То Odeon & Leisureplex

**US** Collective UTech Wheelworx Xpress Clean

## **Basement Level:**

Ania Alteration and Ironing Service Crilly Shoe Repair & Key Cutting

Healthy Trends

The Book Station

The Flower Factory **Xpress Clean** 

follow us on facebook for weekly updates on events at the centre www.facebook.com/CharlestownShopping