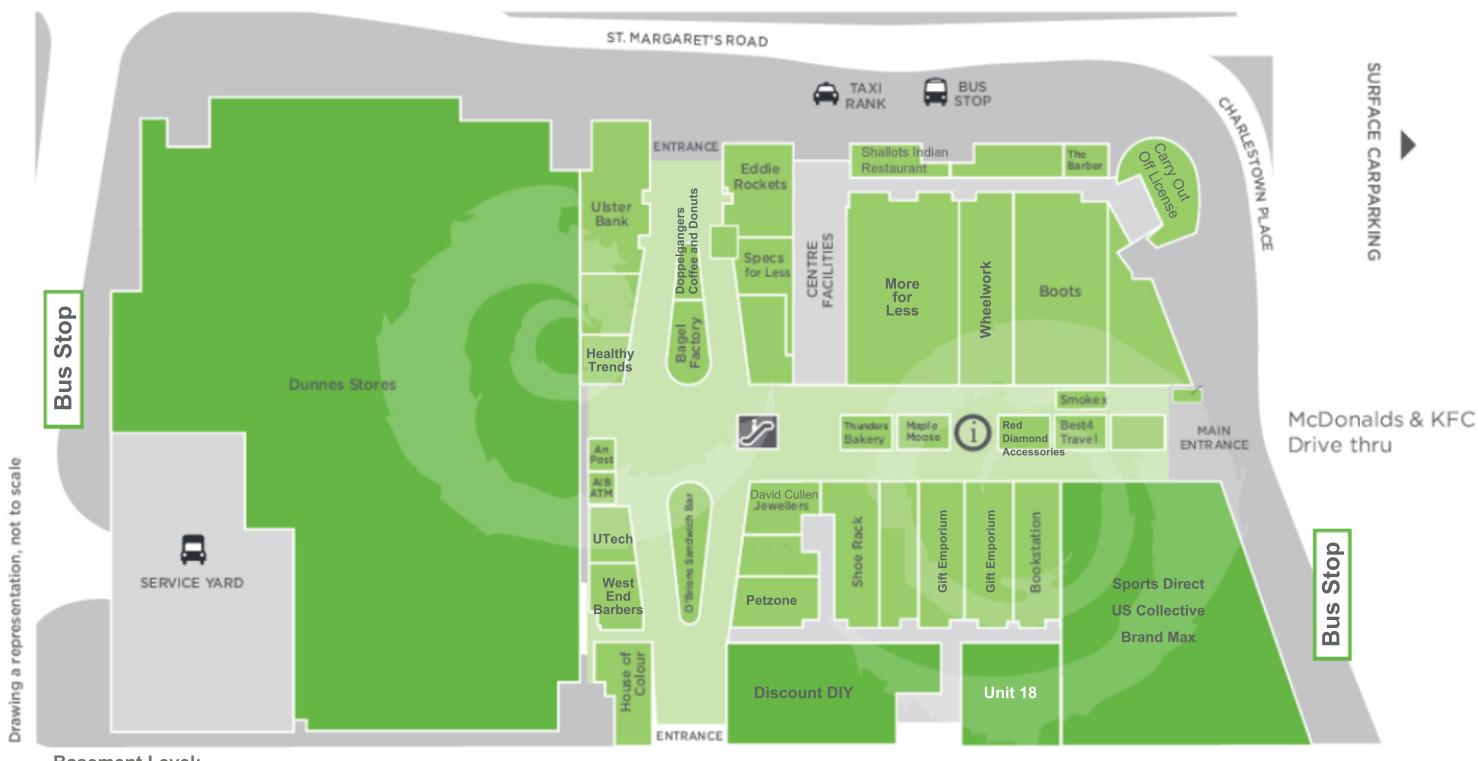

## Basement Level:

Ania Alteration and Ironing Service, Crilly Shoe Repair & Key Cutting, The Flower Factory, Xpress Clean

Dunnes Stores Maple Moose

Boots More for Less

Bagel Factory O'Briens

Best4Travel Parcel Motel

Brand Max Red Diamond Accessories

Carry Out Off License Shallots Indian Restaurant
David Cullen Jewellers Shoerack
Discount DIY Specs for Less
Doppelganger Coffee Sports Direct
Eddie Rockets Smokex
Gift Emporium The Barber
House of Colour The Book Station

Thunders Bakery

Ulster Bank
US Collective
UTech
Wheelworx
Xpress Clean

Ania Alteration and Ironing Service
Crilly Shoe Repair & Key Cutting

The Flower Factory

Xpress Clean

follow us on facebook for weekly updates on events at the centre www.facebook.com/CharlestownShopping